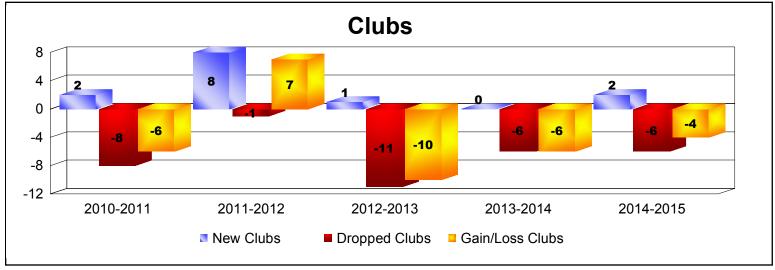

District 35 N FLORIDA As of June 2015 Cumulative

| Year      | New<br>Clubs | Dropped<br>Clubs | Gain/<br>Loss<br>Clubs | New<br>Members | Charter<br>Members | Reinstate<br>Members | Transfer<br>Members | Total<br>Member<br>Added | Total<br>Members<br>Dropped | Gain/<br>Loss<br>Members |
|-----------|--------------|------------------|------------------------|----------------|--------------------|----------------------|---------------------|--------------------------|-----------------------------|--------------------------|
| 2010-2011 | 2            | -8               | -6                     | 247            | 63                 | 16                   | 13                  | 339                      | -503                        | -164                     |
| 2011-2012 | 8            | -1               | 7                      | 222            | 225                | 36                   | 14                  | 497                      | -350                        | 147                      |
| 2012-2013 | 1            | -11              | -10                    | 206            | 33                 | 5                    | 15                  | 259                      | -439                        | -180                     |
| 2013-2014 | 0            | -6               | -6                     | 213            | 8                  | 14                   | 18                  | 253                      | -295                        | -42                      |
| 2014-2015 | 2            | -6               | -4                     | 163            | 57                 | 17                   | 38                  | 275                      | -334                        | -59                      |
| Average   | 3            | -6               | -4                     | 210            | 77                 | 18                   | 20                  | 325                      | -384                        | -60                      |