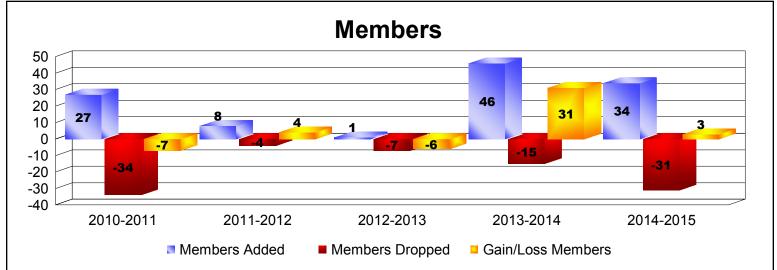

MBR0065 Page 1 of 2 7/23/2015 9:10:53AM

| Year      | New<br>Clubs | Dropped<br>Clubs | Gain/<br>Loss<br>Clubs | New<br>Members | Charter<br>Members | Reinstate<br>Members | Transfer<br>Members | Total<br>Member<br>Added | Total<br>Members<br>Dropped | Gain/<br>Loss<br>Members |
|-----------|--------------|------------------|------------------------|----------------|--------------------|----------------------|---------------------|--------------------------|-----------------------------|--------------------------|
| 2010-2011 | 1            | -1               | 0                      | 0              | 27                 | 0                    | 0                   | 27                       | -34                         | -7                       |
| 2011-2012 | 0            | 0                | 0                      | 7              | 0                  | 0                    | 1                   | 8                        | -4                          | 4                        |
| 2012-2013 | 0            | 0                | 0                      | 1              | 0                  | 0                    | 0                   | 1                        | -7                          | -6                       |
| 2013-2014 | 1            | 0                | 1                      | 25             | 21                 | 0                    | 0                   | 46                       | -15                         | 31                       |
| 2014-2015 | 1            | 0                | 1                      | 9              | 24                 | 1                    | 0                   | 34                       | -31                         | 3                        |
| Average   | 1            | 0                | 0                      | 8              | 14                 | 0                    | 0                   | 23                       | -18                         | 5                        |