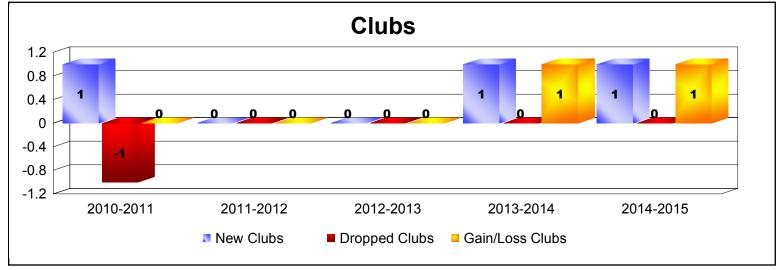

MBR0065 Page 1 of 2 7/23/2015 9:10:53AM

| Year      | New<br>Clubs | Dropped<br>Clubs | Gain/<br>Loss<br>Clubs | New<br>Members | Charter<br>Members | Reinstate<br>Members | Transfer<br>Members | Total<br>Member<br>Added | Total<br>Members<br>Dropped | Gain/<br>Loss<br>Members |
|-----------|--------------|------------------|------------------------|----------------|--------------------|----------------------|---------------------|--------------------------|-----------------------------|--------------------------|
| 2010-2011 | 1            | -1               | 0                      | 0              | 27                 | 0                    | 0                   | 27                       | -34                         | -7                       |
| 2011-2012 | 0            | 0                | 0                      | 7              | 0                  | 0                    | 1                   | 8                        | -4                          | 4                        |
| 2012-2013 | 0            | 0                | 0                      | 1              | 0                  | 0                    | 0                   | 1                        | -7                          | -6                       |
| 2013-2014 | 1            | 0                | 1                      | 25             | 21                 | 0                    | 0                   | 46                       | -15                         | 31                       |
| 2014-2015 | 1            | 0                | 1                      | 9              | 24                 | 1                    | 0                   | 34                       | -31                         | 3                        |
| Average   | 1            | 0                | 0                      | 8              | 14                 | 0                    | 0                   | 23                       | -18                         | 5                        |