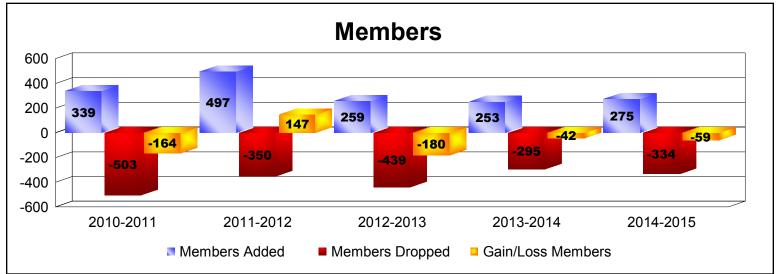

District 35 N FLORIDA As of June 2015 Cumulative

| Year      | New<br>Clubs | Dropped<br>Clubs | Gain/<br>Loss<br>Clubs | New<br>Members | Charter<br>Members | Reinstate<br>Members | Transfer<br>Members | Total<br>Member<br>Added | Total<br>Members<br>Dropped | Gain/<br>Loss<br>Members |
|-----------|--------------|------------------|------------------------|----------------|--------------------|----------------------|---------------------|--------------------------|-----------------------------|--------------------------|
| 2010-2011 | 2            | -8               | -6                     | 247            | 63                 | 16                   | 13                  | 339                      | -503                        | -164                     |
| 2011-2012 | 8            | -1               | 7                      | 222            | 225                | 36                   | 14                  | 497                      | -350                        | 147                      |
| 2012-2013 | 1            | -11              | -10                    | 206            | 33                 | 5                    | 15                  | 259                      | -439                        | -180                     |
| 2013-2014 | 0            | -6               | -6                     | 213            | 8                  | 14                   | 18                  | 253                      | -295                        | -42                      |
| 2014-2015 | 2            | -6               | -4                     | 163            | 57                 | 17                   | 38                  | 275                      | -334                        | -59                      |
| Average   | 3            | -6               | -4                     | 210            | 77                 | 18                   | 20                  | 325                      | -384                        | -60                      |